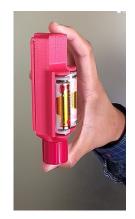

- Tine Portable Vibzer
- Tiny and Portable Device
- Wireless Solution
- Tri-axial Accelerometer
- Detects Progressive Deterioration in Electric Motors, Pumps & Fans
- Vibration based Condition Monitoring of Industrial Machines
- On-the-fly Report in Layman's Language
- Report with Recommendations
- Management Dashboard