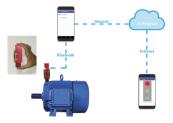

Vibzer Enables you to solve your Machine Health Monitoring issues! Just fit it on the Motor, capture data via buetooth and our Ai program will tell your operator in layman terms, what they have to do!