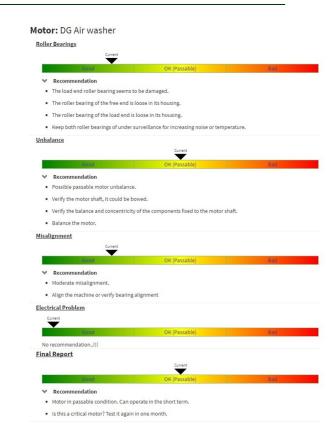

Vibzer Enables you to solve your Machine Health Monitoring issues! Just fit it on the Motor, capture data via buetooth and our Ai program will tell your operator in layman terms, what they have to do!

## **Mechanical Faults:**

- Motor unbalance
- Shaft arching
- Shaft Fatigue
- Shocks in the rotor
- Parallel misalignment
- Angular misalignment
- Bearings misalignment
- Roller bearing damage
- Rotational looseness in plain bearings
- Looseness in roller bearing's housing
- Oil turbulence in plain bearings

## **Electrical Faults:**

- Slot pass vibration in induction motors
- Broken or loose bars in induction motors
- Electrical vibration in motors