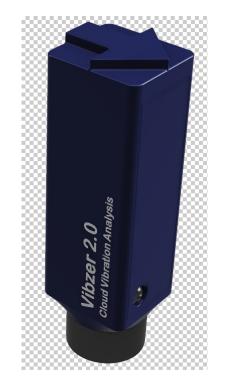

- Tine Portable Vibzer
- Tiny and Portable Device
- Wireless Solution
- Tri-axial Accelerometer
- Detects Progressive Deterioration in Electric Motors, Pumps & Fans
- Vibration based Condition Monitoring of Industrial Machines
- On-the-fly Report in Layman's Language
- Report with Recommendations
- Management Dashboard